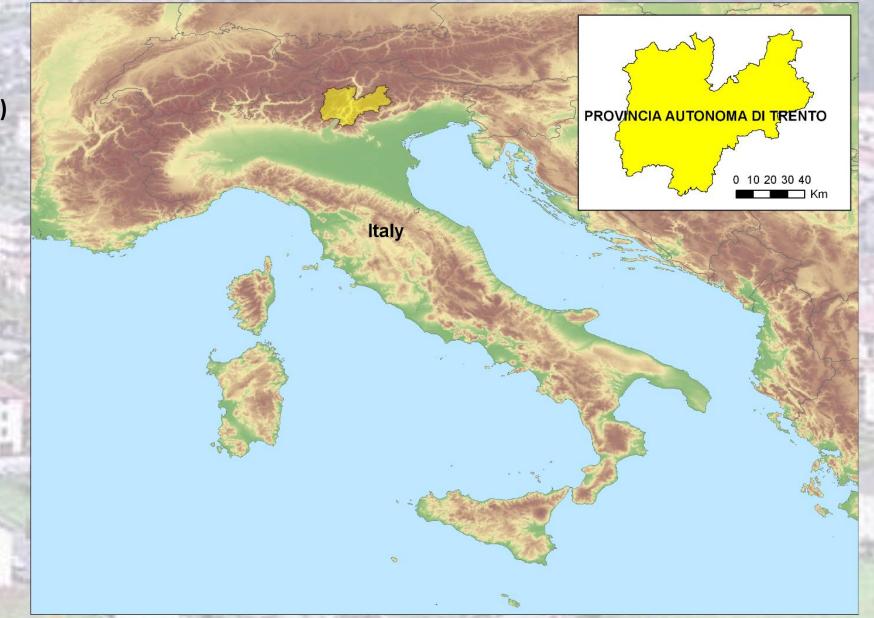

#### **Mountain territory**

Economy: various monocultures (tourism / apple / wine above all)

Half a milion inhabitants

Foreign citizens: 48.466 (9,0 %) 54% women 2/3 under 40 years old 1/4 under 18 years old

Migration rate (2015): 4% (largely national with 5%)

Foreign Immigration fluxes: 171 in 1983 3.821 in 2010 2.158 in 2014

Permit of staying: 30.000