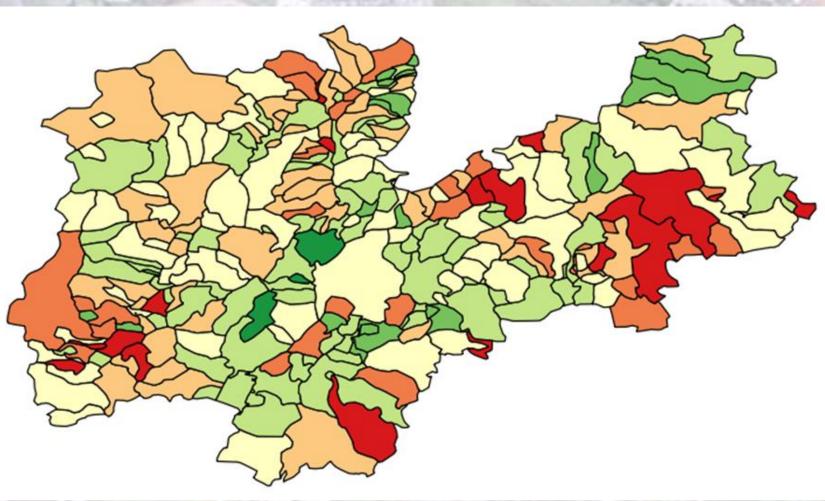

#### OVERALL VARIATION 2010-2015

| Value                           | Colour Scale | Number of municipalities | % on overall |
|---------------------------------|--------------|--------------------------|--------------|
| Greater than 12,5 %             |              | 3                        | 1,4%         |
| Between 7,5 and 12,5%           |              | 17                       | 7,8%         |
| Between 2,5 and 7,5 %           |              | 63                       | 29,0%        |
| Between no variation and 2,5 %  |              | 54                       | 24,9%        |
| Between -2,5 % and no variation |              | 40                       | 18,4%        |
| Between -5 and -2,5%            |              | 24                       | 11,1%        |
| Greater than -5%                |              | 16                       | 7,4%         |

Source: My elaboration from Atlante Statistico Trentino, 2016