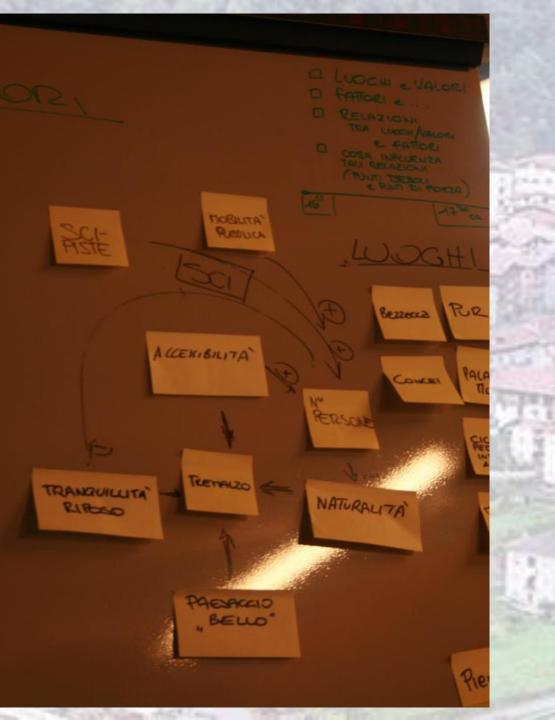

# World Cafè with multiple run - presentation of possible future scenarios (increase/decrease of population)

"Powerful" questions arised: New (definition of) resources / Issue of (inclusive) identity / (there is a role for) future generations