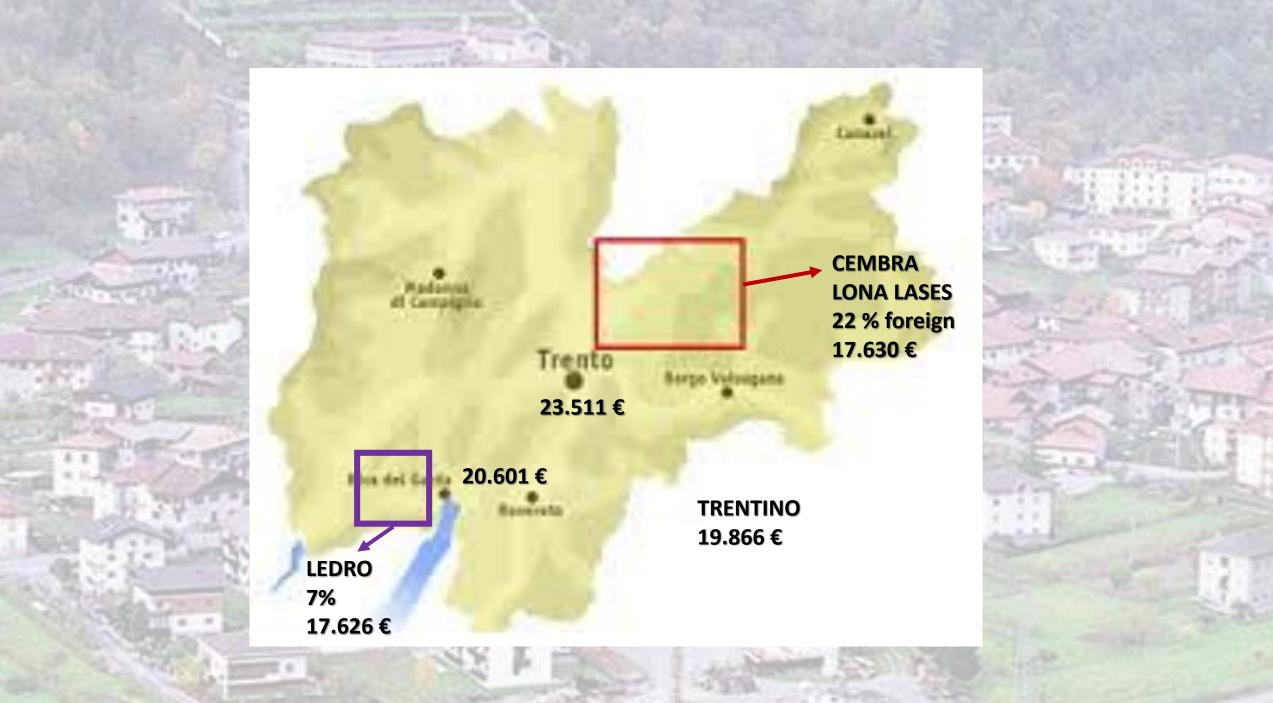

#### And elsewhere?

- Top LONA LASES with 23% of foreigners. And then Malosco (upper Valle di Non) with 18%, Monclassico (Valle di Sole) 17% and Fiavè (Giudicarie) 16%
- Less GRAUNO with only a family of 3 elements
- Higher concentration in the River Adige Districts
- Fewer presence in the most remote district (i.e. Primiero-Vanoi where the percentage is 4%, Altipiani Cimbri 5,3% and touristic districts of Paganella, Fiemme and Fassa with about 6%)

#### Lona Lases: the highest foreign community