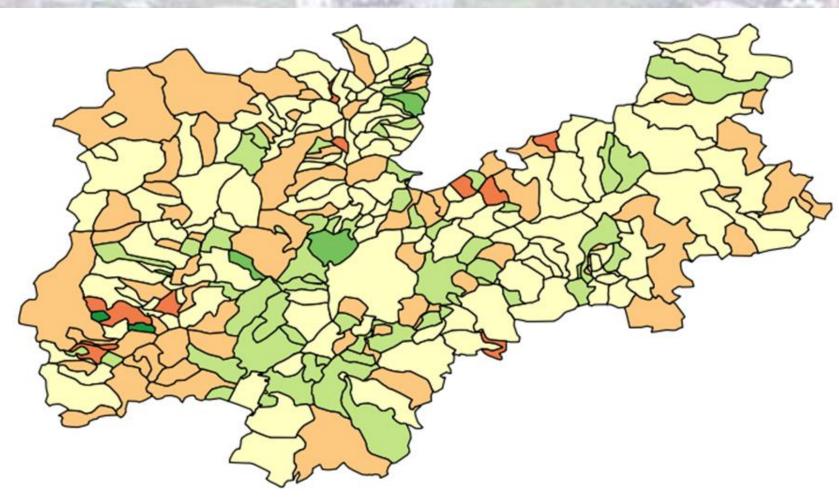

#### MIGRATION VARIATION 2010-2015

| Value                        | Colour Scale | Number of municipalities | % on overall |
|------------------------------|--------------|--------------------------|--------------|
| Greater than 10 %            |              | 1                        | 0,5%         |
| Between 5 and 10%            |              | 4                        | 1,8%         |
| Between 2 and 5 %            |              | 50                       | 23,0%        |
| Between no variation and 2 % |              | 98                       | 45,2%        |
| Between -2% and no variation |              | 53                       | 24,4%        |
| Between -5 and -2%           |              | 11                       | 5,1%         |

Source: My elaboration from Atlante Statistico Trentino, 2016