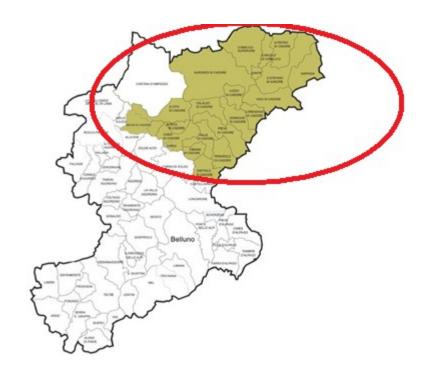

### Where we operate

The cooperative Cadore was founded in 2008, and started its activity on 1st July of the same year. Since that day the mission of the cooperative has been to: "create and invent jobs" in Cadore, situated in the Province of Belluno in the Dolomite area.