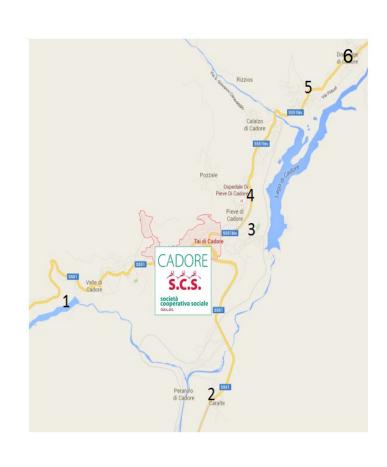

## «ospitalita' diffusa» model

#### 1. Comune di Valle di

**Cadore** -Casa singola – Capacità ricettiva 5/6 persone

#### Comune di Perarolo di

**Cadore** – Appartamento – Capacità ricettiva 2/3 persone

#### 3. Comune di Pieve di

Cadore – Ex-Convento – Capacità ricettiva 18/20 persone

#### 4. Comune di Pieve di

**Cadore** – Appartamento – Capacità ricettiva 3/4 persone

#### 5. Comune di Domegge –

Appartamento – Capacità ricettiva 4/5 persone

6. Comune di Santo Stefano di