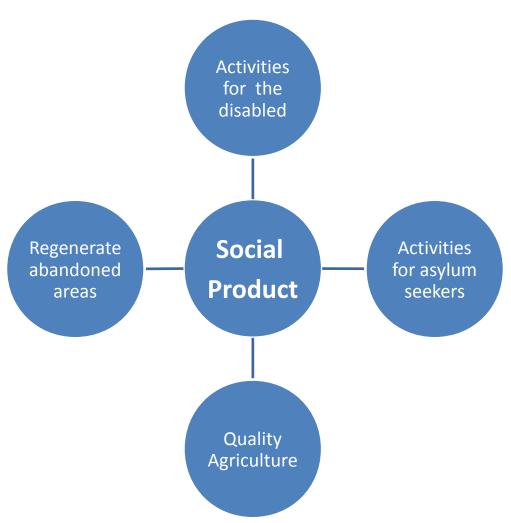

### Partnership, public and private sector

Other cooperatives

**Employment** centre

Cadore SCS operates in several sectors, all of them are sectors able to create employment in one hand and valorize the territory on the other, they are:

Touristic sector

Environmental maintenance and land management

## Welcoming Asylum seekers

From 2011 - 9 guests - 1 worker

Now 2017 - 58 guests - 11 workers